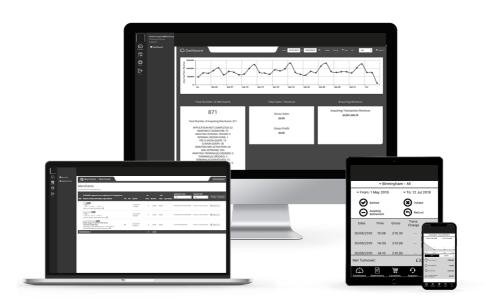

## Our cloud based portal is the **ultimate** tool to provide you with **real-time data and analytics.**

Cloud based portal for merchants to view their transactions

Real time data and reporting by individual or multi store