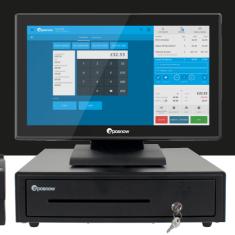

We offer Europe's leading POS solution, ePosNow!

One of the fastest growing, most exciting businesses in the UK, ePosNow have two fantastic devices for you to choose from; the POStoGo and the C15, both fully customisable for all your business needs.

#### Perfect for Hospitality, Restaurants and Pubs!

ePosNow includes so many functions which will help streamline your business. You will have the functionality to create custom table plans, easily allow customers to split bills and have the ability to select whether a customer is eating in or taking away.

#### Brilliant and business altering for Retail!

ePosNow couldn't be more suited to a Retail business. You will be able to easily add new and edit current products and instantly add it to the front till.