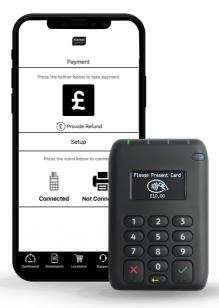

## Go Mobile, the latest in mobile payment technology!

Available on 🇯 🖷

Go Mobile, we supply your Mobile Payment Terminal and Smart Phone App. This simple to use payment solution is the perfect fit for all types of businesses. With attractive rates and in app analytics', this keeps everything at your fingertips no matter where your business takes you.